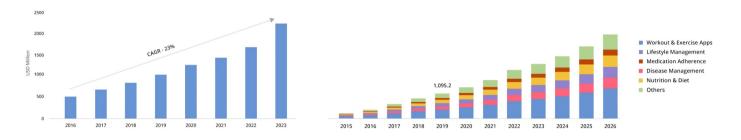

The survey was conducted among a sample of potential target users.

**85% of respondents** were thrilled to find a solution to help them stay healthy and motivated and live a normal daily life.

None of the respondents knew a similar product currently available in the market
75% of respondents were determined to use such an application, if available
60% believed that the app could be an affordable substitute for visiting PTs and physio-

### therapists