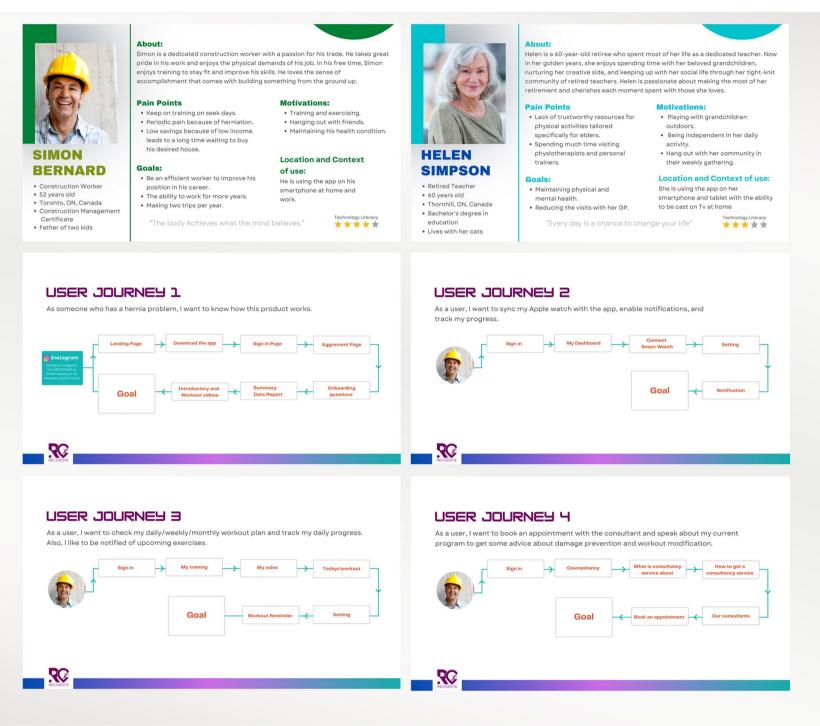

### 2.Define:

Using design thinking principles, I embarked on a journey of brainstorming and concept development for the RECOZONE app. Through this process, I created user personas and user stories that helped define the target audience and their specific requirements. The goal was to tailor the app to the unique needs of disabled individuals, promoting inclusivity and accessibility.

### Who are my users?

- 1. 67 years old, Retired teacher
- 2. 28 years old, Junior hospital worker
- 3. 32 years old, Housewife
- 4. 52 years old, Construction worker
- 5. 48 years old, Entrepreneur