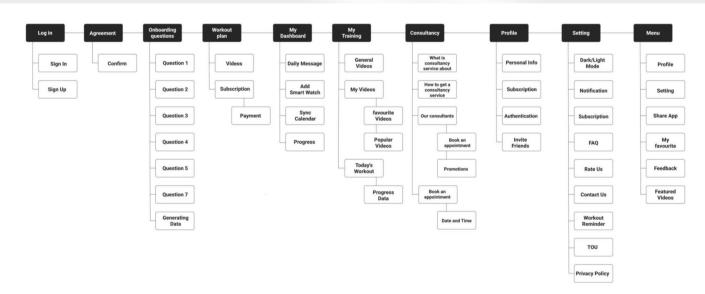

romoting inclusivity and accessibility.



# **3.Ideation:**

Applying user-centred design principles, I crafted a visually appealing and intuitive interface for the target audience. A consistent design language and incorporating of a carefully selected colour scheme and typography enhanced the overall user experience. I conducted usability testing throughout the design process and incorporated user feedback to continuously refine and improve the designs.

# 4.Wireframing and Prototyping:

To bring the ideas to life, I utilized wireframing and prototyping techniques. I created interactive prototypes to visualize the app's structure, user flow, and key features. These prototypes underwent iterative refinement based on user feedback, ensuring a seamless and intuitive navigation experience.



### **Information Architecture**

### Low-Fi Wireframe



### High-Fi Wireframe



|          | AV.                                                                                                             | - A                                         | Connect Tour