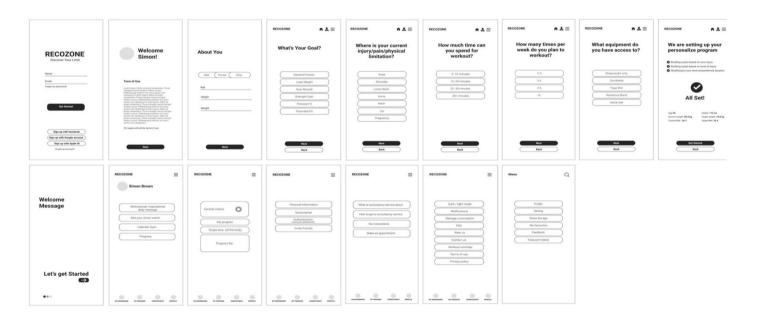

**

Applying user-centred design principles, I crafted a visually appealing and intuitive interface for the target audience. A consistent design language and incorporating of a carefully selected colour scheme and typography enhanced the overall user experience. I conducted usability testing throughout the design process and incorporated user feedback to continuously refine and improve the designs.

# 4.Wireframing and Prototyping:

To bring the ideas to life, I utilized wireframing and prototyping techniques. I created interactive prototypes to visualize the app's structure, user flow, and key features. These prototypes underwent iterative refinement based on user feedback, ensuring a seamless and intuitive navigation experience.



### **Information Architecture**

### Low-Fi Wireframe



### High-Fi Wireframe



|          | AV.                                                                                                             | - A                                         | Connect Tour